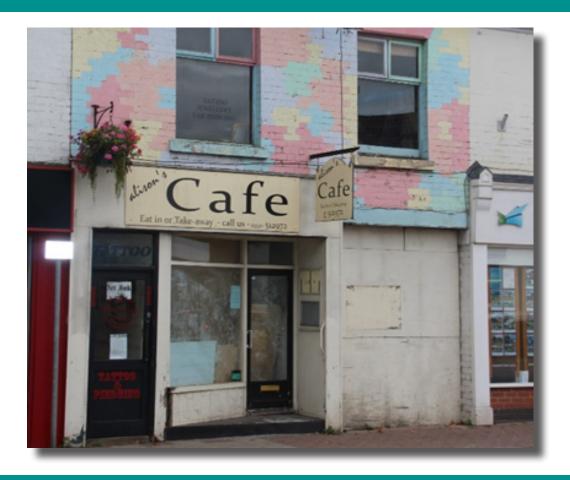

#### Alison's Café/Get Inked before:

# Alison's Café/Get Inked after (now M&M Steakhouse):

Appendix 1. Before and after photos