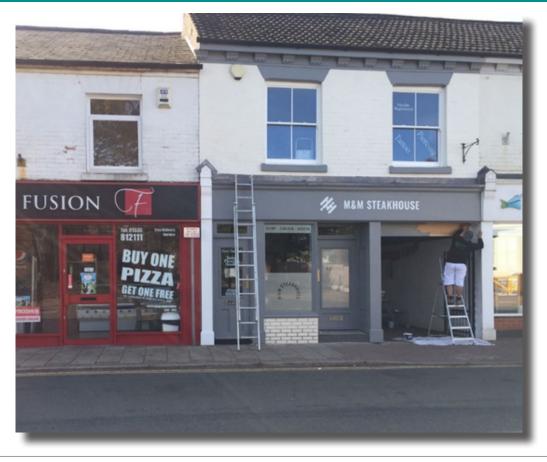

#### Alison's Café/Get Inked before:

# Alison's Café/Get Inked after (now M&M Steakhouse):

Appendix 1. Before and after photos